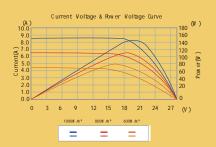

# TPS105S-5W-MONO 5 W MONO Crystalline Solar Module



TPS105S-5W-MONO 5W (+/-5%)

> 0.26A 19.08V



Certification















### Not Your Average Solar Provider

#### **Our Products Categories**



#### MECHANICAL SPECIFICATION

| Cell Type       | MONO crystalline 158.75*158.75mm |
|-----------------|----------------------------------|
| Number of cells | 36pcs                            |
| Dimensions      | 680x536x25mm                     |
| Front Glass     | 3.2mm Low iron tempered glass    |
| Frame           | Anodized aluminum alloy          |
| Connector       | MC4 PLUG                         |
| Output Cables   | Length 0.9m                      |

NOTE:READ SAFETY AND INSTALLATION INSTRUCTIONS OR CONTACT THE TECHNICAL SERVICE FOR FURTHER INFORMATION BEFORE USING THE PRODUCT. © Mar 2013 Shenzhen Topray Solar Co.Ltd. All right reserved. Specifications included in this d